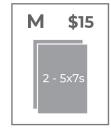

\$28 \$24 2 - 5x7s 2 - 5x7s 1 - 5x7 2 - 4x6s 4 - 3x5s 2 - 3x5s 4 - 3x5s8 - 2x3s 8 - 2x3s 8 - 2x3s

> \$13 \$19 4 - 3x5s 2 - 3x5s 8 - 2x3s 4 - 2x3s

+ Package FRIENDSHIP PACK 4 - 2x3s 3 - Bookmarks

Must choose your package above and bubble in the (+) bubble next to your ackage to get the Friendship Pack for \$5.