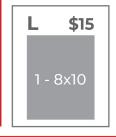

- 5x7s - 4x6s - 3x5s 8 - 2x3s \*Order online to choose a background on every sheet.
\*Haz tu pedido online para elegir un fondo en cada hoja.

\$49 \$43 3 - 8x10s 1 - 8x10 - 5x7s - 5x7s 2 2 2 - 4x6s 2 - 4x65- 3x5s - 3x5s 4 4 8 - 2x3s 8 - 2x3s